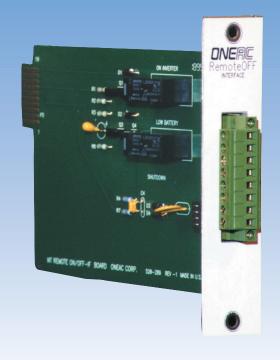

## **ONEAC** Remote Off Interface Card

for use with ON Series® Power Conditioned UPS Products

 Easy installation: simply slide into a slot on the back panel of an ON Series

Providing Remote Off Control for ON Series UPSs

- Two modes of operation: BASIC I/O and REMOTE OFF
- Isolated contact outputs: in both modes of operation

ONEAC and ON Series are registered trademarks of ONEAC Corporation All other trademarks are the property of their respective companies.

#### Remote Off Interface Card

The Remote Off Interface Card provides a remote method for disabling the AC output of an ON Series UPS. This capability is intended for installations where the front panel ON/OFF switch is inconvenient or inaccessible. Or, for installations requiring UPS output control be incorporated in a room or work cell EMO scheme.

#### The Solution

ONEAC's Remote Off Interface Card provides a simple, yet effective mechanism for controlling an ONEAC

Power Conditioned UPS inverter system via an external "fail-safe" Emergency Mains Off (EMO) Circuit.